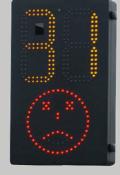

# **Vehicle Activated Speed Signs**

Our Vehicle Activated Speed Signs are the ideal solution for traffic calming and reducing speed. Our range includes:

- Smiley Activated Message Signs (SAM)
- Speed Indicator Devices (SID)
- -Speed Limit Reminder (SLR)