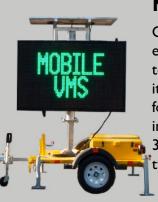

#### **Mobile VMS**

Our Mobile VMS is easily mobile and simple to programme, making it the perfect solution for tempoary road side infomation. Avalible in 3 sizes to suit all road types.