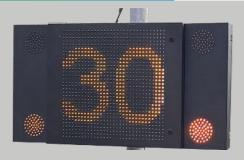

# **Vehicle Activated Speed Signs**

Our Vehicle Activated Speed Signs are the ideal solution for traffic calming and reducing speed. Our range includes:

- Smiley Activated Message Signs (SAM)
- Speed Indicator Devices (SID)
- -Speed Limit Reminder (SLR)