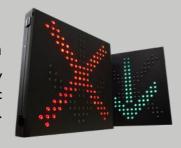

## **Lane Control Sign**

These signs allow for real-time updates based on traffic conditions. They are designed to be reliable, efficent and flexible and deliver all your traffic management needs. Availble for tunnel and tidal flow usage.