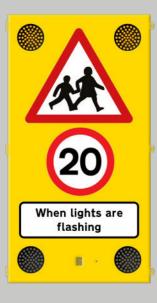

# **LED School Warning Signs**

Our LED School Warning Signs are a versatile solution for traffic calming and improving safety and increasing road user awareness around schools. Flashing amber beacon and full reflective vinyl for energy efficnet awareness